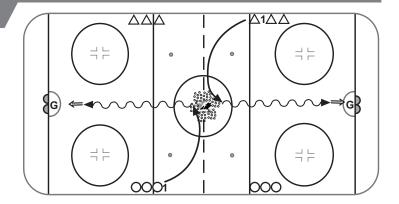

#### FORECHECK SYSTEMS (2-1-2/1-2-2) **10 MIN**

- $\cdot$  2 1 2  $\cdot$  01 crosses blue line for shot on net
- · 02 receives pass from coach, shoots & turns up ice
- · 03 receives pass from coach, dumps from red line I's to hold up 02 & 03
- · 1st O across blue line shoots, 2nd, 3rd get pass from coach
- · 1 2 2 · All 3 forwards forecheck

## **KEY TEACHING POINTS**

- · Hard rims, angle to outside
- · Take the body
- · Communication

### **KEY EXECUTION POINTS**

- · Once past the blue line, let line continue down ice, then the next line jumps out
- · Keep rotating the defense