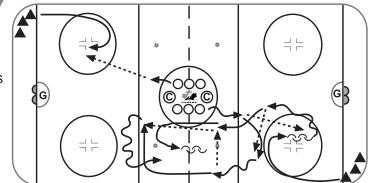

#### **ESCAPE SERIES** 10 MIN

- · A. Coach dumps to any corner, D1 retrieves puck
- · D1 up wall to blue line, O1 angles, hits & pins
- · B. Coach dumps to any corner, D2 retrieves puck
- · D2 skates behind net to blue line, O2 closes gap, angles to outside, hits & pins
- · C. G's in center circle for clock drill

### **KEY TEACHING POINTS**

- · Angling, pinning
- · Quick feet, full speed

### **KEY EXECUTION POINTS**

- · Skaters tag goal line, then blue line on turnovers
- · Option: D1 & O4 fight to blue line, then back for scoring attempt