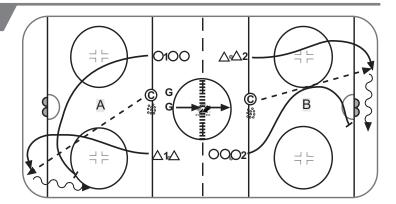

#### FORECHECK SYSTEMS (2-1-2/1-2-2) **10 MIN**

- $\cdot$  2 1 2  $\cdot$  01 crosses blue line for shot on net
- · 02 receives pass from coach, shoots & turns up ice
- · 03 receives pass from coach, dumps from red line I's to hold up 02 & 03
- · 1st O across blue line shoots, 2nd, 3rd get pass from coach
- · 1 2 2 · All 3 forwards forecheck

## **KEY TEACHING POINTS**

- · Hard rims, angle to outside
- · Take the body
- · Communication

### **KEY EXECUTION POINTS**

- · Once past the blue line, let line continue down ice, then the next line jumps out
- · Keep rotating the defense