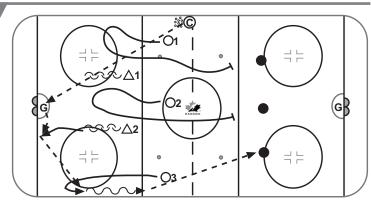

# SUPPORT 1 ON 1

Both sides at the same time.

- 1) Forwards start on centre circle / D start in corners
- 2) On whistle D steps up, receives pass from fwd, skates bwds and pivots toward middle of ice
- 3) Fwd skates towards boards to receive return pass from D - sets the puck at the dot and then sprints to stretch to far blue line to receive stretch pass from D
- 4) D once again follows pass up ice, closes gap and plays the 1 on 1 coming back