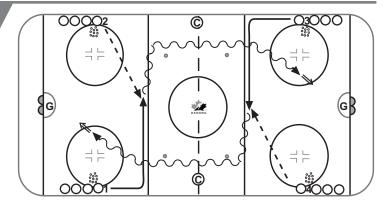

## **NEUTRAL ZONE FORECHECK**

- · Coach dumps puck to G, passes to Ds
- · O's & D's breakout, any option
- · O with puck crosses blue line, passes to ·'s at ringette
- · O's forecheck (attack triangle) for scoring attempt
- ··'s to gain red line, dump in & start next line

## **KEY TEACHING POINTS**

- · Switch G's half way
- · O's become D's for next line
- · D's may jump up in play

### **KEY EXECUTION POINTS**

- · 1st O angle to the outside and take the body
- · 2nd & 3rd O's read & react to form triangle

LESSON: 20