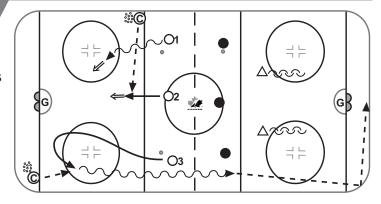

## **NEUTRAL ZONE FORECHECK**

- · Coach dumps puck to G, passes to Ds
- · O's & D's breakout, any option
- · O with puck crosses blue line, passes to ·'s at ringette
- · O's forecheck (attack triangle) for scoring attempt
- ··'s to gain red line, dump in & start next line

## **KEY TEACHING POINTS**

- · Switch G's half way
- · O's become D's for next line
- · D's may jump up in play

### **KEY EXECUTION POINTS**

- · 1st O angle to the outside and take the body
- · 2nd & 3rd O's read & react to form triangle

LESSON: 20