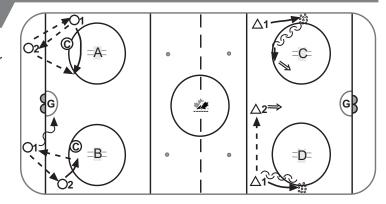

## TRANSITIONAL DRILL

- · D1 receives pass from O1, drags to middle & shoots
- · 01 skates to net for screen or deflection
- · Coach spots a puck in the neutral zone
- · D1 retrieves loose puck, passes to O1 for shot on goal
- · Alternate sides at start, then both sides together
- · Add a 2nd D to play 1 on 1 low & 1 on 1 attack

## **KEY TEACHING POINTS**

- · O's attempt to screen or deflect
- · D's keep feet moving / shoulder check looking for support
- · Speed through the neutral zone
- · On side passes

# **KEY EXECUTION POINTS**

- · Start by alternating corners
- · Monitor neutral zone for safety once both sides engage at the same time