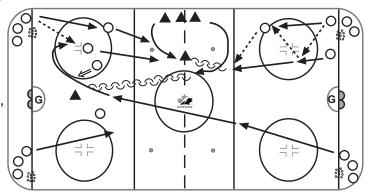

# **FULL ICE BACKCHECK**

- 1) Forwards in all 4 Corners, D at red line
- 2) 2 or 3 forwards start passing to each other, D jumps out from centre line to play 3 on 1.
- 3) Backchecker waits until the 2 or 3 fwds get to ringette, then back checks. Once backchecker gets to far end they then go to whichever corner is calling the loudest and goes back down 2 or 3 on 1.

## **KEY TEACHING POINTS**

- · Communication
- · Timing on passes

# **KEY EXECUTION POINTS**

- · Continuous drill
- · Full speed