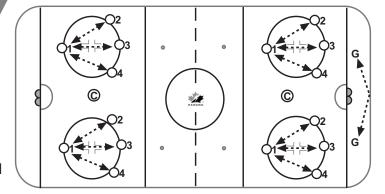

## **PEPPER**

- · 01 passes to 02 who returns pass to 01, 01 to 03 who returns pass to 01, 01 to 04 who returns pass back to 01
- · Forehand, Backhand, one touch
- · Give pass on forehand receive pass on backhand
- · Give pass on backhand receive pass on forehand
- · All players have turn as O1
- · On coach's whistle, one hard lap and back to original circle

## **KEY TEACHING POINTS**

- · Call for pass
- · Arms / hands away from body
- · Provide target
- · Keep puck flat on ice