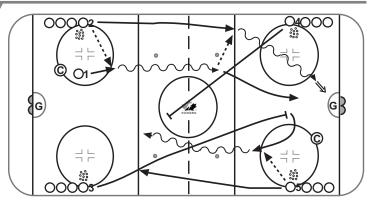

#### **10** MIN FIRE DRILL BACKCHECK

- · 01 selects a side to execute a 2 on 0 rush with either 02 or 03
- · Once a side is chose, 01 & 02 play 2 on 0 with 03 (forward not selected) backchecking.
- · After the backcheck, O3 selects a partner to receive a pass from either 04 or 05.
- · 03 & 05 attack 2 on 0, 04 backchecks.
- · Progress to 2 on 1 with backchecker.

## **KEY TEACHING POINTS**

- · Communication
- · Timing on passes

# **KEY EXECUTION POINTS**

- · Continuous drill
- · Full speed