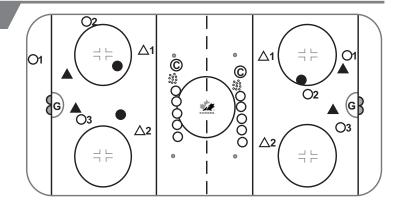

## TRANSITIONAL DRILL

- · D1 receives pass from O1, drags to middle & shoots
- · 01 skates to net for screen or deflection
- · Coach spots a puck in the neutral zone
- · D1 retrieves loose puck, passes to O1 for shot on goal
- · Alternate sides at start, then both sides together
- · Add a 2nd D to play 1 on 1 low & 1 on 1 attack

## **KEY TEACHING POINTS**

- · O's attempt to screen or deflect
- · D's keep feet moving / shoulder check looking for support
- · Speed through the neutral zone
- · On side passes

# **KEY EXECUTION POINTS**

- · Start by alternating corners
- · Monitor neutral zone for safety once both sides engage at the same time