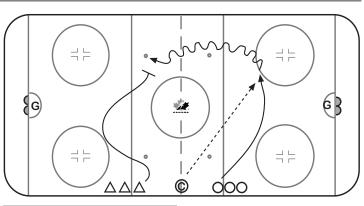

## 10 MIN FRONTMAN/BACKMAN 2 ON 0

- · 01 & 02 leave together, 01 outside, 02 inside lane.
- $\cdot$  O2 receives pass and one-touches to O1 for outside lane net drive.
- · 02 supports attack through mid-lane.
- · Both ends at once.

#### **KEY TEACHING POINTS**

- · Timing with support
- · Attack with speed
- · Zone entry options

## **KEY EXECUTION POINTS**

 Next group starts on communication through eye contact and stick signals