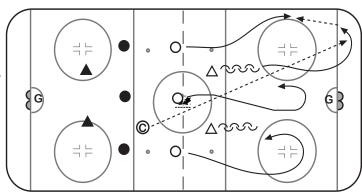

## 10 MIN FERRARI 1 ON 1

- $\cdot$  D1 passes to O1, D2 passes to O2.
- · O's take wide route along boards, behind net.
- D's skate to circle at opposite end, pivot around pylon & backwards skate for 1-on-1 vs O's.
- · Switch sides.

#### **KEY TEACHING POINTS**

- · Good gap control
- · Quickness, agility & footwork
- · Awareness, deflect to outside