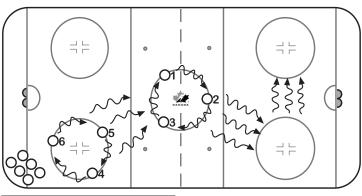

## 10 MIN GOALIE P UCK CONTROL WARM-UP

- $\cdot$  01 wrist shot on net, G controls, passes to 02.
- · 02 skates, passes to 03 stretching high along red line.
- $\cdot$  01 skates figure 8, receives pass from 03 for shot.
- · Rotate stations clockwise.

#### KEY TEACHING POINTS

- Timing
- · G puck control, passing
- · Good pass & pass reception