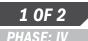

## CIRCLE CHAOS WARM-UP

- 01, 02 & 03 with pucks, perform stops & starts, quick turns and evasive moves, 5 15 seconds.
- On whistle, 1st group moves to center circle, 04, 05 & 06 jump into first circle.

LESSON: 26

· Groups move to next circle on whistles.

## KEY TEACHING POINTS

- · Puck protection
- · Evasive moves
- · Head up, quick feet

- **KEY EXECUTION POINTS**
- · Keep intensity high