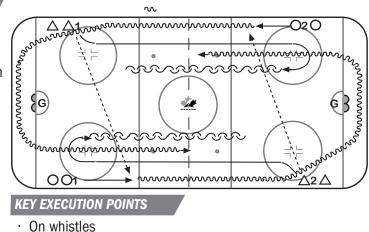

## CIRCLE CHAOS WARM-UP

- 01, 02 & 03 with pucks, perform stops & starts, quick turns and evasive moves, 5 15 seconds.
- On whistle, 1st group moves to center circle, 04, 05 & 06 jump into first circle.

LESSON: 26

· Groups move to next circle on whistles.

## KEY TEACHING POINTS

- · Puck protection
- · Evasive moves
- · Head up, quick feet

- **KEY EXECUTION POINTS**
- · Keep intensity high