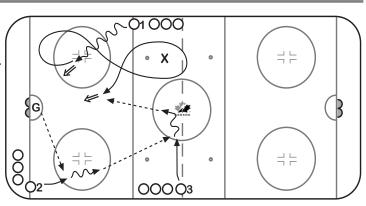

## 10 MIN FRONTMAN/BACKMAN 2 ON 0

- · 01 & 02 leave together, 01 outside, 02 inside lane.
- $\cdot$  O2 receives pass and one-touches to O1 for outside lane net drive.
- · 02 supports attack through mid-lane.
- · Both ends at once.

#### **KEY TEACHING POINTS**

- · Timing with support
- · Attack with speed
- · Zone entry options

## **KEY EXECUTION POINTS**

 Next group starts on communication through eye contact and stick signals