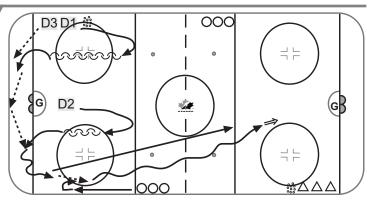

#### BREAKOUT - OVER PROGRESSION

- $\cdot$  Same drill as above except now 2 D involved for the over.
- $\cdot$  D2 joins rush, then goes to hash mark on the wall.
- $\cdot$  D1 fills in for D2.
- $\cdot$  Drill goes on Coach's command.

### **KEY EXECUTION POINTS**

• Quick feet, check shoulder, D2 feet pointed up ice to identify outlet, communicate, move puck, move feet.