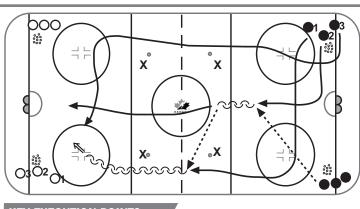

#### **10 MIN**

- 3-0 MID LANE DRIVE
- · Forwards and Defense line up in the corners.
- · 3 players leave from one side and receives pass from other side.
- · Make pass to middle attacker, get puck wide.
- · Second attacker drives mid-lane and third attacker stays high.
- · Get shot on net.
- · Opposite corner at other end leaves once attacking team crosses blueline.

**KEY EXECUTION POINTS** 

· Read and react with mid-lane