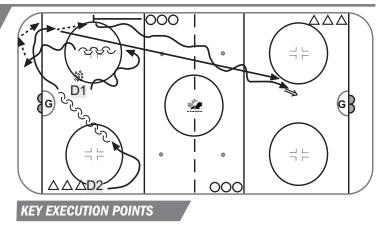

#### 5 MIN

- · D1 spots puck for himself.
- · D1 reverses to D2 who moves puck to forward.
- · D2 joins play and fills in on middle hash mark.
- · D1 reverses puck then joins line on hash marks on the wall.

**BREAKOUT - REVERSE PROGRESSION** 

· Quick feet, protect net front, communicate