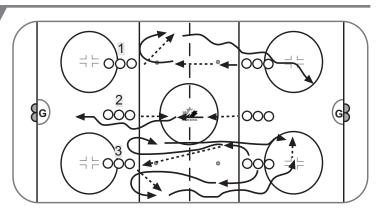

#### 10 MIN SPOKANE WARMUP

2 lines at each blueline in line with the dots

#### 1.

 $\cdot \bigcirc 1$  goes down ice with puck one touches to D1.  $\bigcirc 1$  goes to back of opposite line and  $\Delta 1$  then one touches to  $\bigcirc 1.$ 

///

#### 2.

 $\cdot \bigcirc 1$  starts backwards passes to  $\bigcirc 2$  going forwards to other blue line.  $\bigcirc 1$  peels off and then goes to the back of the line and  $\bigtriangleup 1$  goes.

#### 3.

 $\cdot$  Same as #2 only both go forward and outside guy goes to back of line and  $\Delta3$  joins attack.