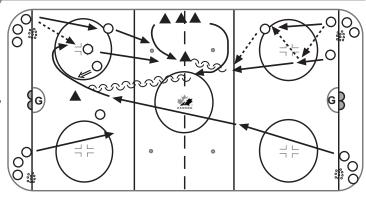

#### 10 MIN SPOKANE WARMUP

2 lines at each blueline in line with the dots

#### 1.

 $\cdot \bigcirc 1$  goes down ice with puck one touches to D1.  $\bigcirc 1$  goes to back of opposite line and  $\Delta 1$  then one touches to  $\bigcirc 1.$ 

///

#### 2.

 $\cdot \bigcirc 1$  starts backwards passes to  $\bigcirc 2$  going forwards to other blue line.  $\bigcirc 1$  peels off and then goes to the back of the line and  $\bigtriangleup 1$  goes.

#### 3.

 $\cdot$  Same as #2 only both go forward and outside guy goes to back of line and  $\Delta3$  joins attack.